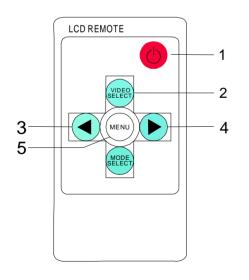

### **Remote Function**

- 1. Power
- 2. V1/V2
- 3. Decrease
- 4. Increase
- 5. Menu